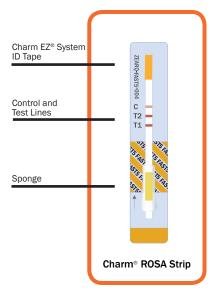

#### The **ROSA FAST5 Zearalenone Quantitative Test (ZEARQ-FAST5)** delivers rapid and accurate results using Rapid One Step Assay (ROSA<sup>®</sup>) lateral flow technology. The diluted extract is applied to the test strip, incubated for 5 minutes, and read in the Charm EZ-M system.