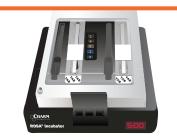

#### The **ROSA FAST5 Zearalenone Quantitative Test (ZEARQ-FAST5)** delivers rapid and accurate results using Rapid One Step Assay (ROSA<sup>®</sup>) lateral flow technology. The diluted extract is applied to the test strip, incubated for 5 minutes, and read in the Charm EZ-M system.

- High volume output with batching using multiple quad incubators
- Standard curve built into reader reducing testing cost by eliminating end-user calibration
- Printable or downloadable results to any computer or LIMS system