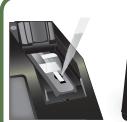

## Simple Procedure

Add Sample.

Incubate.

Read results in less than 5 seconds!

minutes

For batch processing, incubate multiple strips simultaneously, then read results in the Charm EZ-M system.

| Charm Validated Commodities |               |              |                  |            |
|-----------------------------|---------------|--------------|------------------|------------|
| Barley                      | Brewer's Rice | Corn         | Corn Gluten Meal | DDGS       |
| Flaking Corn Grits          | Milled Rice   | Oat Groats   | Rice             | Rough Rice |
| Rye                         | Sorghum       | Soybean Meal | Wheat            | Wheat Bran |
| Wheat Flour                 |               |              |                  |            |