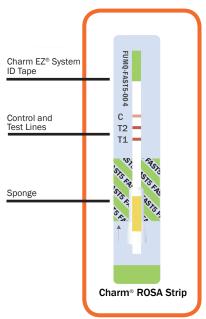

#### **Product Overview**

The ROSA® FAST5 Fumonisin Quantitative Test (FUMQ-FAST5) delivers rapid and accurate results using ROSA (Rapid One Step Assay) lateral flow technology. The diluted extract is applied to the test strip, incubated for 5 minutes, and read on the Charm EZ-M system.

#### **Benefits of FUMQ-FAST5 Test Include:**

- Quantitation Ranges: 0.5 to 1.5 ppm, 1 to 5.4 ppm, and 5 to 25 ppm
- Results in 5 minutes
- Extraction with 70% methanol