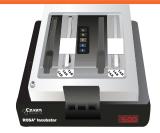

#### **Run on the Charm EZ-M System:**

- High volume output with batching using multiple quad incubators
- Standard curve built into reader reducing testing cost by eliminating end-user calibration
- Printable or downloadable results to any computer or LIMS system

### **Simple Procedure**

For batch processing, incubate multiple strips simultaneously, then read results in the Charm EZ-M system.

| Charm Validated Commodities |        |                |                  |         |
|-----------------------------|--------|----------------|------------------|---------|
| Barley                      | Corn   | Corn Germ Meal | Corn Gluten Meal | DDGS    |
| Flaking Corn Grits          | Millet | Oat Groats     | Rough Rice       | Sorghum |
| Wheat                       |        |                |                  |         |